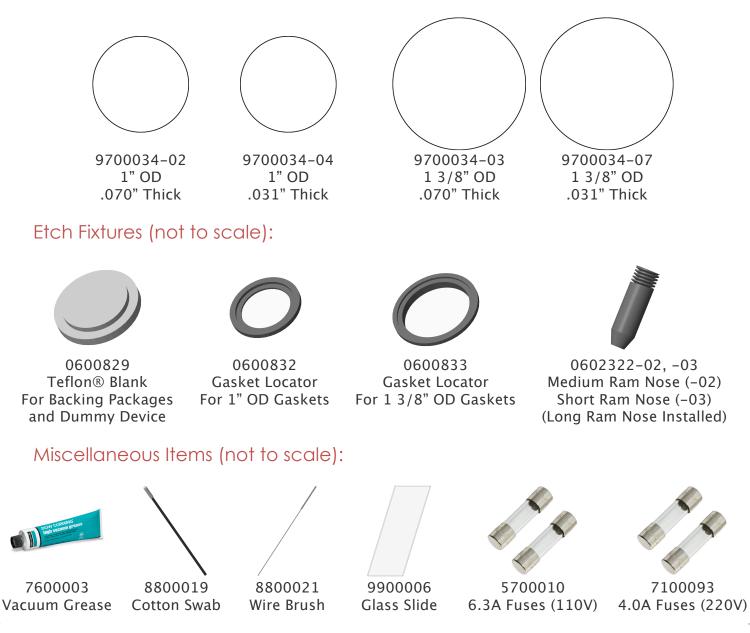

## BASIC ACCESSORY KIT

The fixtures in this kit have been assembled to assist the user with various functions of their JetEtch series decapsulation system, including basic operation, blank gasket processes, and simple cleaning and low-level maintenance.

Gasket drawings (displayed below in a 1:1 ratio), etch fixtures, and other items are provided for easy part number selection and reordering.

## Blank Gaskets:

Nisene Technology Group, Inc. • 384 Pine Street • Watsonville • CA • 95076 • (831) 761-7980 • Fax (831) 761-2992 • e-mail officemanager@nisene.com